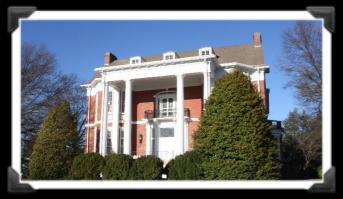

## Christ Episcopal Church Parish House,

located at 311 East Church Street, is a handsome Georgian four columned red brick house. The present structure, dating from 1920, was designated a Virginia Historic Landmark and placed on the National Register of Historic Places in 1997. This beautiful 1920's era home is the perfect setting to host a variety of events, for example: